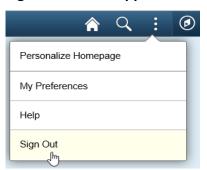

#### **Supplier Secure Home Page**

| • | Field/Button                  | Description                                                                                                                                                                                      |
|---|-------------------------------|--------------------------------------------------------------------------------------------------------------------------------------------------------------------------------------------------|
| A | Manage Profile                | Update Profile - Update your password, and change or setup your forgotten password help.                                                                                                         |
|   |                               | Supplier Change Request  - Company Profile requests  - Add / Modify Addresses  - Add / Modify Contacts  - Update Payment Profile  Please note that you must submit all supplier change requests. |
|   |                               | , , , , , , , , , , , , , , , , , , , ,                                                                                                                                                          |
| В | Supplier Dashboard            | View a summary and list of payments and invoices.                                                                                                                                                |
| С | Supplier Recent<br>Activity   | View recent payment and invoices within the past 90 days                                                                                                                                         |
| D | Purchase Orders               | View recent purchase orders (PO) dispatched to the supplier                                                                                                                                      |
| E | Invoices                      | Manage Bills, Review Payment Installments, Receivables Aging Balance                                                                                                                             |
| F | Review Payment<br>Information | Invoices, Payments, Review Payments, Account Balances                                                                                                                                            |
| G | <b>^</b>                      | The home icon will navigate the user to the Supplier Secure Home Page from anywhere in the supplier portal.                                                                                      |
| Н | :                             | This is the actions icon. Sign out is one of the actions available to the user. Sign out                                                                                                         |
| ı | <b>Ø</b>                      | The navigation icon is used to navigate to specific screens or pages.                                                                                                                            |

## **Sign Out of the Supplier Portal**

Click the actions icon, and then click Sign Out