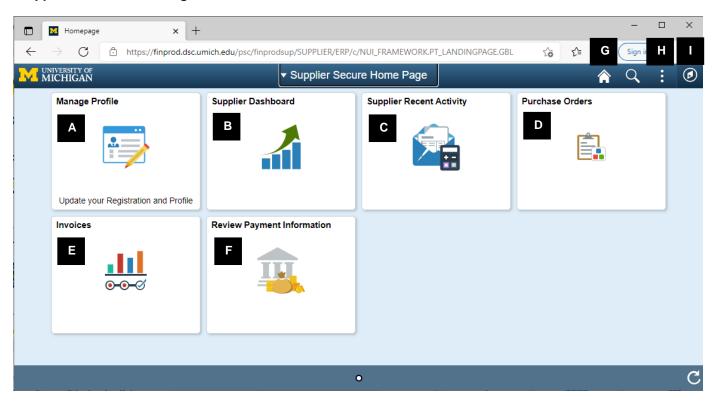

#### **Supplier Secure Home Page**

| • | Field/Button                  | Description                                                                                                                                                                                      |
|---|-------------------------------|--------------------------------------------------------------------------------------------------------------------------------------------------------------------------------------------------|
| A | Manage Profile                | Update Profile - Update your password, and change or setup your forgotten password help.                                                                                                         |
|   |                               | Supplier Change Request  - Company Profile requests  - Add / Modify Addresses  - Add / Modify Contacts  - Update Payment Profile  Please note that you must submit all supplier change requests. |
|   |                               | , , , , , , , , , , , , , , , , , , , ,                                                                                                                                                          |
| В | Supplier Dashboard            | View a summary and list of payments and invoices.                                                                                                                                                |
| С | Supplier Recent<br>Activity   | View recent payment and invoices within the past 90 days                                                                                                                                         |
| D | Purchase Orders               | View recent purchase orders (PO) dispatched to the supplier                                                                                                                                      |
| E | Invoices                      | Manage Bills, Review Payment Installments, Receivables Aging Balance                                                                                                                             |
| F | Review Payment<br>Information | Invoices, Payments, Review Payments, Account Balances                                                                                                                                            |
| G | <b>^</b>                      | The home icon will navigate the user to the Supplier Secure Home Page from anywhere in the supplier portal.                                                                                      |
| Н | :                             | This is the actions icon. Sign out is one of the actions available to the user. Sign out                                                                                                         |
| ı | <b>Ø</b>                      | The navigation icon is used to navigate to specific screens or pages.                                                                                                                            |