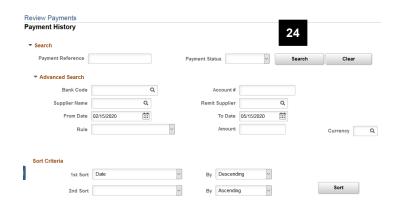

# **Review Payments**

24) Enter the appropriate criteria to view specific payment information, and click Search.