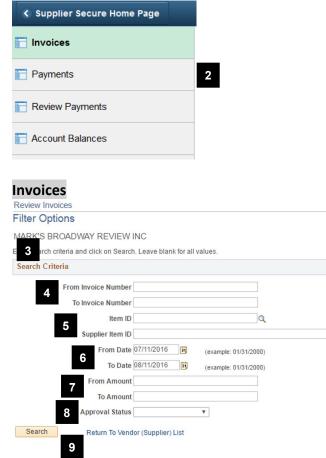

## Invoices, Payments, Account Balances

- 2) From this navigation collection, you may review Invoices, Payments or Account Balances.
- 3) Enter search criteria to review the desired invoices.
- 4) In the **From Invoice Number** and **To Invoice Number** boxes, type a range of invoice numbers to query.
- 5) In the **Item ID** or **Supplier Item ID** box, type the supplier item ID from your invoice file.
- **Note:** Item ID queries can only be used for orders generated through the M-Pathways Inventory System
- In the From Date and To Date boxes, type an appropriate date range to view the desired invoices.
- 7) In the **From Amount** and **To Amount** boxes, type a range of invoice amounts to query.
- From the Approval Status drop-down list, select a specific payment voucher status: Approved, Denied or Pending.
- 9) Click Search

**Note:** If you query on a range of criteria, a list of matching invoices and credit memos display. The Total count is in the upper right hand corner of the results panel. To sort the results by a specific column, click on the header link

- 10) To change the criteria, click on the **Set filter options** link.
- 11) To see specific invoice details, in the **Invoice Number** column, click the invoice number link.

**Note:** The voucher number displays in the **Voucher** column. This number is a U-M generated payment request transaction ID.