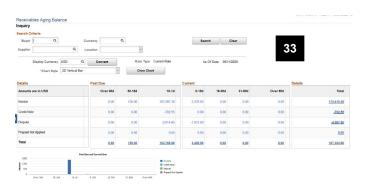

ry<br>Q<br>Invoice Inquiry                | y e§ettlement<br>Invoice | Invoice<br>Cycle                    | Invoice<br>Date |                        | USD           |                 | Due Date | Bill  | Past<br>Due               | 2          |

- Note: Buyer will always be UMICH
  - 29) Enter the appropriate search criteria and click search to view your invoices.
  - 30) You may click on a specific invoice to view information regarding approval status and payment terms.
  - 31) You may also click on the bill icon to view a presentment of the invoice.



## **Review Payment Installments**



32) Enter the appropriate search criteria and click search to view payment information. Please note that the Buyer must be UMICH when you add additional search criteria.

## **Review Aging Balance**



33) This screen provides a current aging overview.

## **Review Customer Balance**

| nquiry    |                    |              |                          |                                 |                |            |                     | 34                       |                |
|-----------|--------------------|--------------|--------------------------|---------------------------------|----------------|------------|---------------------|--------------------------|----------------|
| Search C  | riteria            |              |                          |                                 |                |            |                     |                          |                |
| Fr        | om Buyer UMICH Q   | To E         | Buyer UMICH              | Q