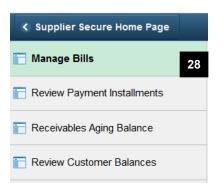

## Invoices

Manage Bills, Review Payment Installments, Receivables Aging Balance, Review Customer Balances

- 25) The total amount of outstanding invoices is displayed on the screen, with a list of related invoices.
- 26) You may review invoice information by clicking on the desired invoice number.

27) Click Invoices to view the following navigation collection.

28) From this navigation collection you may manage your bills, review payment installments, view a receivables aging and review your balance.